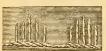

Hem Stitching, No. 15.

For handkerchiefs, linen-lawn collars and cuffs, the ends of neckties, scarfs, etc., hem stitching is much used. A few threads are drawn out of the article to be finished, where the hem is to be felled: and the felling is then done. After this, the ravelled or drawn space is separated into little spaces by knotting a few of the threads together at regular intervals with fine floss or cotton, and then the side next the felling is separated into extra spaces by dividing with a sort of backstitch taken through the knot, each cluster being first knotted together. A close inspection of the picture and a little ingennity will enable one to easily hem-stitch any article desired, better than any written instructions can direct.